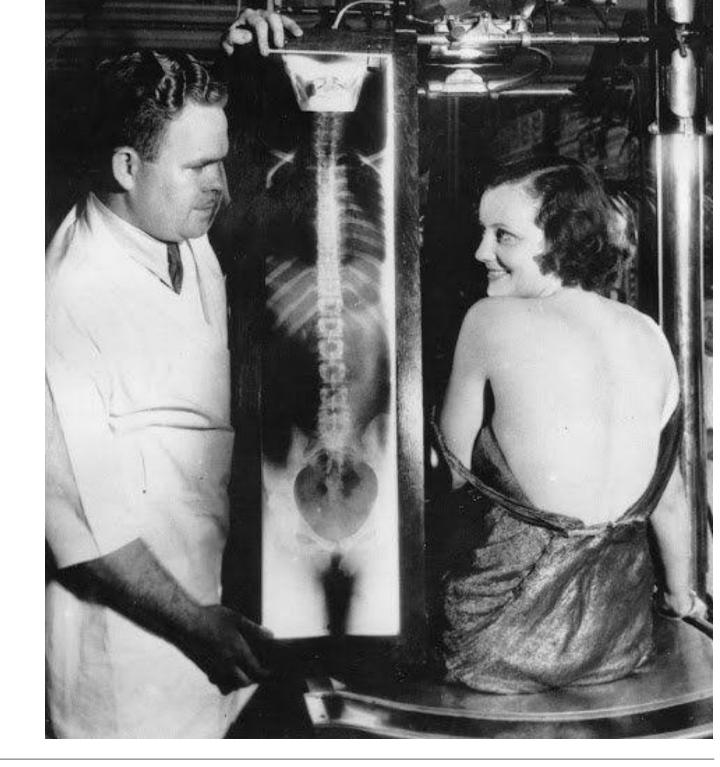

## WÜRZBURG

WITH A DISTINCTIVE HISTORY: XRAY has been invented here and changed the world big time

## THE CONCEPT

X-RAY LAB